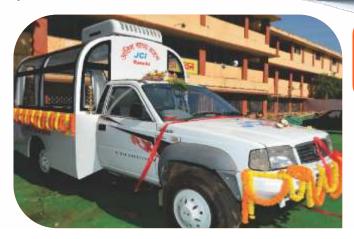

# JCI RANCHI

JCI Ranchi is a young entrepreneur organization, with 270+ members & rich legacy of over four decades. Members strongly believe that Self development leads to nation development. Members throughout the year are involved in numerous social activities like "Adoption of Village", "Building Schools and Toilets", "Making Pyaus", "Running Ambulances & Antim Yatra Wahan", "Distributing Blankets and Warm Clothes", "Organizing Blood Donation and Free Health Checkup Camps" etc.

JCI Ranchi has been successfully operating the first of its kind air conditioned "Antim Yatra Vaahan" for the people of Ranchi. The vehicle is used to carry the dead bodies of the people to their heavenly abode. The vehicle is provided to the people of Ranchi at a very subsidized rate.