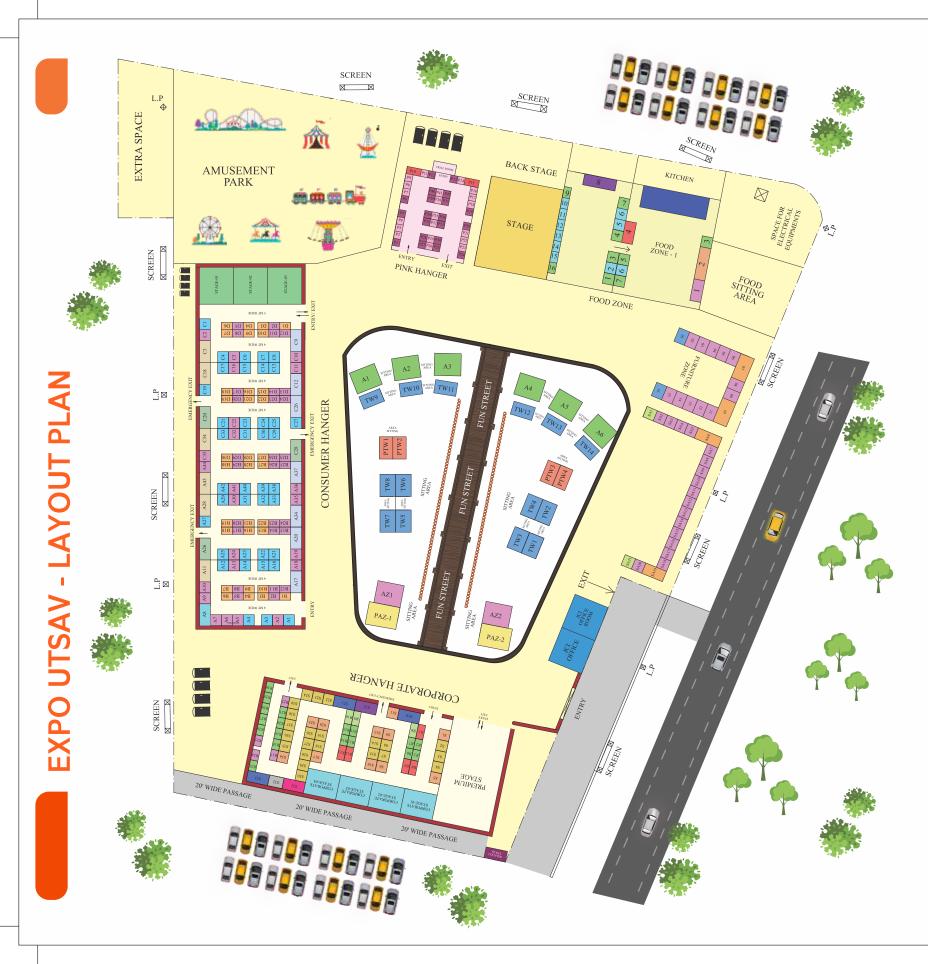

# **CONSUMER HANGER**

| Stall Type                  | Size<br>(In Mtr.) | Rate        | GST @ 18% | Total Amt.  |
|-----------------------------|-------------------|-------------|-----------|-------------|
| Stage 01, 02, 03            | 10x9.33           | 2,30,000.00 | 41,400.00 | 2,71,400.00 |
| A, C (Two Side Open)        | 6x3               | 82,000.00   | 14,760.00 | 96,760.00   |
| A, C (6 Mtr. One Side Open) | 6x3               | 80,000.00   | 14,400.00 | 94,400.00   |
| A, C (4 Mtr. One Side Open) | 6x3               | 72,000.00   | 12,960.00 | 84,960.00   |
| A (3 Mtr. One Side Open)    | 6x3               | 70,000.00   | 12,600.00 | 82,600.00   |
| A, C (Two Side Open)        | 3x3               | 66,000.00   | 11,880.00 | 77,880.00   |
| A, C (One Side Open)        | 3x3               | 60,000.00   | 10,800.00 | 70,800.00   |
| B, D (Two Side Open)        | 3x2               | 56,000.00   | 10,080.00 | 66,080.00   |
| B, D (One Side Open)        | 3x2               | 50,000.00   | 9,000.00  | 59,000.00   |

# CORPORATE HANGER

| Stall Type               | Size<br>(In Mtr.) | Rate        | GST @ 18% | Total Amt.  |
|--------------------------|-------------------|-------------|-----------|-------------|
| Corporate Stage 01- 04   | 9x7               | 2,50,000.00 | 45,000.00 | 2,95,000.00 |
| S (Two Side Open)        | 6x3               | 82,000.00   | 14,760.00 | 96,760.00   |
| S (4 Mtr. One Side Open) | 6x3               | 72,000.00   | 12,960.00 | 84,960.00   |
| S (3 Mtr. One Side Open) | 6x3               | 70,000.00   | 12,600.00 | 82,600.00   |
| S (Two Side Open)        | 3x3               | 66,000.00   | 11,880.00 | 77,880.00   |
| R (Two Side Open)        | 4x2               | 63,000.00   | 11,340.00 | 74,340.00   |
| S (One Side Open)        | 3x3               | 60,000.00   | 10,800.00 | 70,800.00   |
| R (One Side Open)        | 4x2               | 58,000.00   | 10,440.00 | 68,440.00   |
| R (Two Side Open)        | 3x2               | 56,000.00   | 10,080.00 | 66,080.00   |
| R (One Side Open)        | 3x2               | 50,000.00   | 9,000.00  | 59,000.00   |

# AUTO ZONE

| Stall Type | Size<br>(In Feet) | Rate        | GST @ 18% | Total Amt.  |
|------------|-------------------|-------------|-----------|-------------|
| PAZ        | 28'x20'           | 2,75,000.00 | 49,500.00 | 3,24,500.00 |
| А          | 24'x20'           | 1,75,000.00 | 31,500.00 | 2,06,500.00 |
| AZ         | 24'x20'           | 1,75,000.00 | 31,500.00 | 2,06,500.00 |
| TW         | 20'x14'           | 80,000.00   | 14,400.00 | 94,400.00   |
| PTW        | 20'x12'           | 70,000.00   | 12,600.00 | 82,600.00   |

# **PINK HANGER**

| Stall Type        | Size<br>(In Mtr.) | Rate      | GST @ 18% | Total Amt. |
|-------------------|-------------------|-----------|-----------|------------|
| P (2 Mtr. Open)   | 4x2               | 42,000.00 | 7,560.00  | 49,560.00  |
| P (Two Side Open) | 2x2               | 40,000.00 | 7,200.00  | 47,200.00  |
| P (One Side Open) | 2x2               | 36,000.00 | 6,480.00  | 42,480.00  |

# FURNITURE ZONE

| Stall Type    | Size<br>(In Mtr.) | Rate      | GST @ 18% | Total Amt. |
|---------------|-------------------|-----------|-----------|------------|
| 3 Mtr. Open   | 6x4               | 50,000.00 | 9,000.00  | 59,000.00  |
| Two Side Open | 3x4               | 45,000.00 | 8,100.00  | 53,100.00  |
| One Side Open | 3x4               | 40,000.00 | 7,200.00  | 47,200.00  |

# SPECIAL AREA

| Stall Type         | Size<br>(In Mtr.) | Rate      | GST @ 18% | Total Amt. |
|--------------------|-------------------|-----------|-----------|------------|
| SA (Two Side Open) | 3x3               | 35,000.00 | 6,300.00  | 41,300.00  |
| SA (3 Mtr. Open)   | 6x3               | 35,000.00 | 6,300.00  | 41,300.00  |
| SA (One Side Open) | 3x3               | 28,000.00 | 5,040.00  | 33,040.00  |