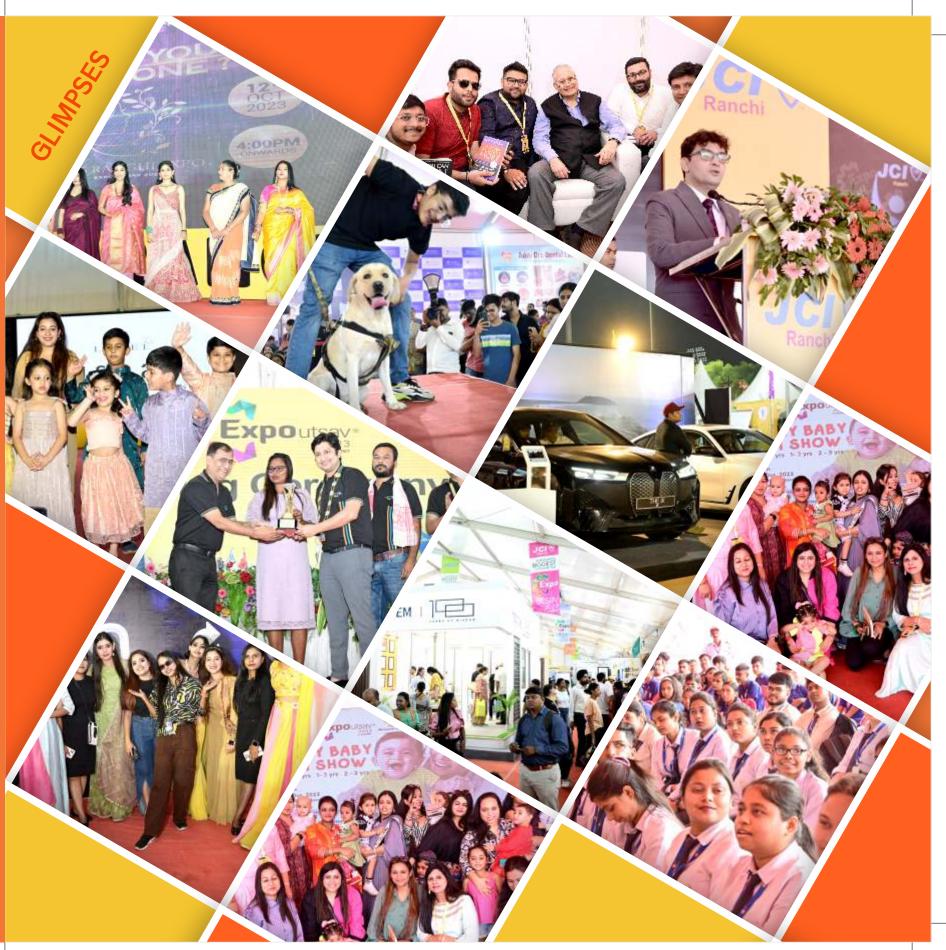

nathpur. Children of the village get primary education free of cost at the school. JCI Ranchi provides necessary books, stationery, uniform etc. free of cost to the students. Every Republic Day and Independence Day, the members of JCI Ranchi hoist the "Tricolor" at the school premises and celebrate historic events with great enthusiasm along with the children and people of the village. Recently JCI Ranchi has developed a "Akhada" in the heart of the village which is used by the villagers for their general meetings and discussions for the betterment of the village.





# Piyau Services at different places

JCI Ranchi has made permanent arrangement for providing drinking water in prominent places across Ranchi city. Some of them at Ranchi are.

# ACTIVITIES 0

































# **BLUE PRINT**

Expo Utsav 2024 is being organised with the objective to promote orderly growth and development of business and benefit consumers.

# HOW TO APPLY FOR BOOKING

Fill the Application Form

Submit application form with advance payment within due date for booking.

> Allotment of stalls will be generally done on first cum first serve basis.

The details of allotment will be communicated to the exhibitor by 25th Sept. 2024

# STANDARD FACILITIES

Stall charges includes the following

- Hire charges for Stall, Facia with Exhibitors Name
- Two (2) Chair
- One (01) Display Table
- One (01) Tent Table
- Carpet Flooring
- Electricity supply with 1 KW with three spot light and one 5 Amp point
- Mineral Water and Food Coupon (As fixed by organizers)
- Common Public Address System
-